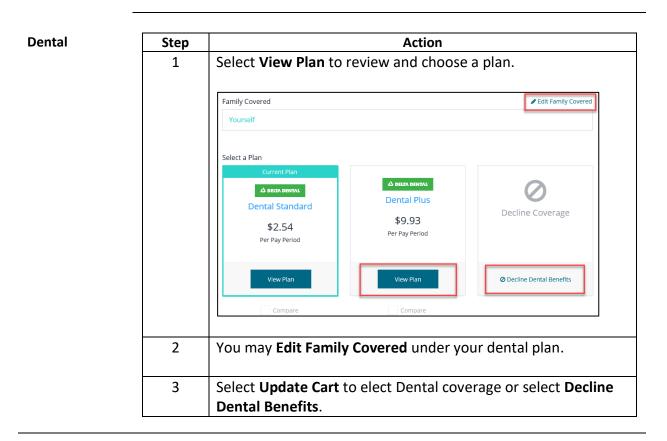

Continued on next page

| ision | Step |                                      | Action                                         |                                 |
|-------|------|--------------------------------------|------------------------------------------------|---------------------------------|
|       | 1    | You may Edit Fan                     | nily Covered under                             | your vision plan.               |
|       |      | Select Update Ca<br>Vision Benefits. | <b>rt</b> to elect Vision co                   | verage or select <b>Decline</b> |
|       |      | Vision: Vision - VSP                 |                                                |                                 |
|       |      | < To Benefits                        |                                                |                                 |
|       |      | Family Covered                       | ✓ Edit Family Co                               | vered                           |
|       |      | Yourself, Child, wife                |                                                | VSD.                            |
|       |      | Coverage Levels                      |                                                | Vision - VSP                    |
|       |      | 🔺 EE                                 | \$2.96 Per Pay Period                          |                                 |
|       |      | ▲ + ▲ EE + 1                         | \$5.93 Per Pay Period<br>\$9.56 Per Pay Period | \$9.56<br>Per Pay Period        |
|       |      | A + A + T + T EE + Family            | 39.56 Per Pay Period                           | 🐂 Update Cart                   |
|       |      |                                      |                                                |                                 |
|       |      |                                      |                                                | Occline Vision Benefits         |