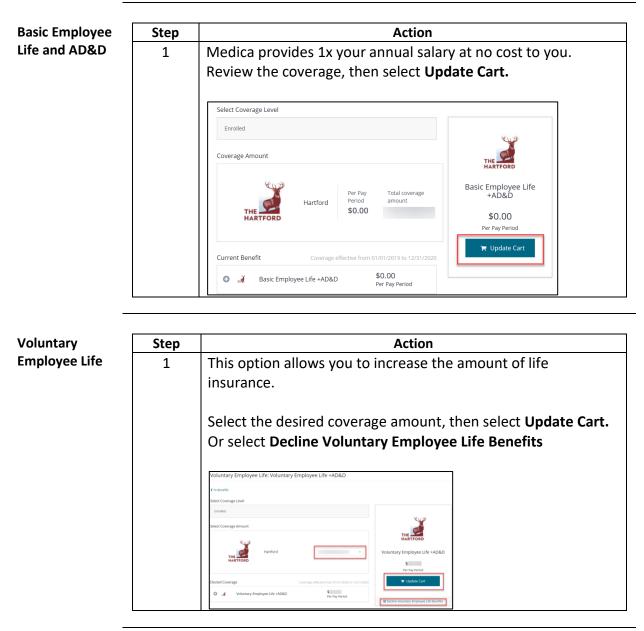

Continued on next page

| Voluntary                | Step | Action                                                                                                                                                                                                                                                                                                                        |
|--------------------------|------|-------------------------------------------------------------------------------------------------------------------------------------------------------------------------------------------------------------------------------------------------------------------------------------------------------------------------------|
| Voluntary<br>Spouse Life | 1    | This option appears when you list a spouse on the My Family tab. Select the desired amount, then select Update Cart. Or select Decline Voluntary Spouse Life Benefits.         Coverage amount may not be more than what you have currently elected for your voluntary employee life coverage.         Voluntary Spouse Life. |
|                          |      | Note: If this does not appear as an option for you and you are interested in this benefit, you will need to navigate back to the My Family tab and add a spouse to your profile.                                                                                                                                              |