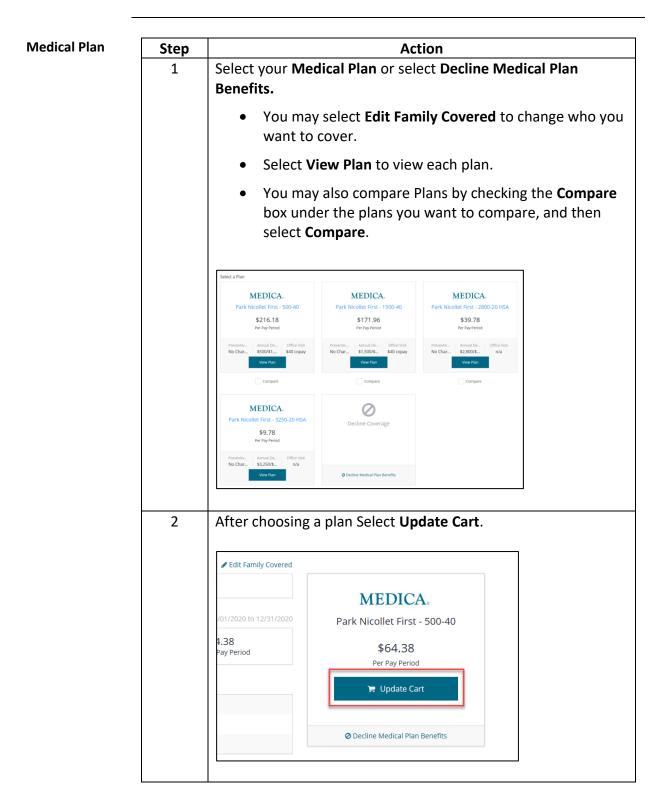

| Medical | Step | Action                                                             |
|---------|------|--------------------------------------------------------------------|
| Network | 1    | Select your Medical Network or Decline. Select the green<br>arrow. |
|         | 3    | <text><text><text><text></text></text></text></text>               |