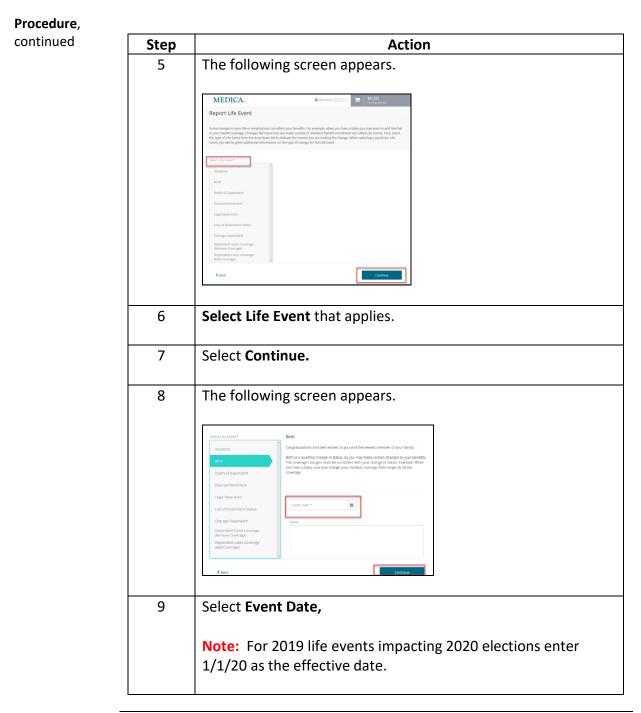

# Procedure, continued Step Action 10 The following screen appears. Review and verify that all of the family member information is correct. Add or Remove family members as appropriate. Note: The following screan may appear, select Ok and continue. Please confirm Select Next: Shop for Benefits. 11 Select Change Plan for the benefit(s) you wish to change. 12 Vere Surreary Ounge Plan \$76.85 Periny Period Change Plan \$9.87 Perify Period Ounge Han \$2.96 Per Pay Period Change Plan **Note:** Listed below are the items you may change during different life events and steps to complete each benefit change.

|                                                  | Benefits you can change during life events |                 |        |         |                                                 |                          |                        |                       |            |                            |                           |
|--------------------------------------------------|--------------------------------------------|-----------------|--------|---------|-------------------------------------------------|--------------------------|------------------------|-----------------------|------------|----------------------------|---------------------------|
| Life Event                                       | <u>Medical</u><br><u>Network</u>           | Medical<br>Plan | Vision | FSA/HSA | Dependent<br>Care<br>Reimburse-<br>ment Account | Vol.<br>Employee<br>life | Vol.<br>Spouse<br>Life | Vol.<br>Child<br>Life | Met<br>Law | Long<br>Term<br>Disability | Basic<br>Employee<br>Life |
| Adoption                                         | Х                                          | Х               | Х      | Х       | Х                                               | Х                        |                        | Х                     |            | Х                          | Х                         |
| Birth                                            | Х                                          | Х               | Х      | Х       | Х                                               | Х                        |                        | Х                     |            | Х                          | Х                         |
| Death of Dependent                               | Х                                          | Х               | Х      | Х       | Х                                               | Х                        | Х                      | Х                     |            | Х                          | Х                         |
| Divorce/Annulment                                | Х                                          | Х               | Х      | Х       | Х                                               | Х                        | Х                      |                       |            | Х                          | Х                         |
| HSA Contribution<br>Change                       |                                            |                 |        | Х       |                                                 |                          |                        |                       |            |                            |                           |
| Legal Separation                                 | Х                                          | Х               | Х      | Х       | Х                                               | Х                        | Х                      |                       |            | Х                          | Х                         |
| Loss of Dependent<br>Status                      | Х                                          | Х               | Х      | Х       | Х                                               | Х                        |                        | Х                     |            | Х                          | Х                         |
| Overage Dependent                                | Х                                          | Х               | Х      | Х       | Х                                               | Х                        |                        | Х                     |            | Х                          | Х                         |
| Dependent Gains<br>Coverage (Remove<br>coverage) |                                            | Х               | Х      | Х       | X                                               |                          | Х                      | Х                     |            |                            |                           |
| Dependent Loses<br>Coverage (Add<br>coverage)    | Х                                          | Х               | Х      | Х       | X                                               |                          | Х                      | Х                     |            |                            |                           |
| 2020 Enrollment                                  | Х                                          | Х               | Х      | Х       | Х                                               | Х                        | Х                      | Х                     | Х          | Х                          | Х                         |