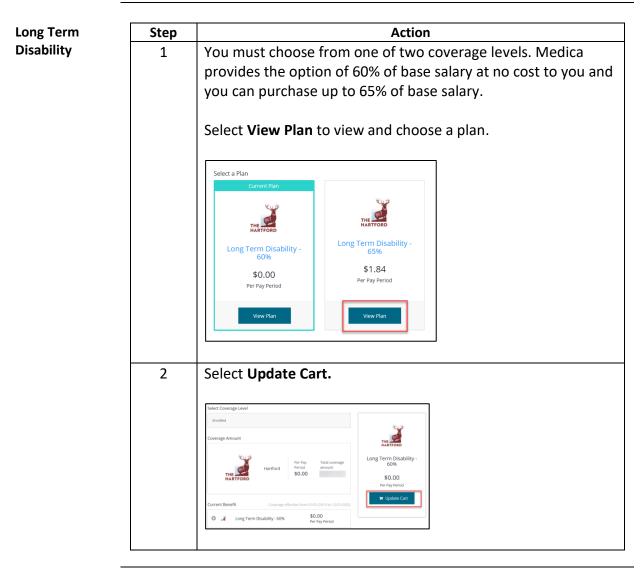

|                                                  | Benefits you can change during life events |                 |        |         |                                                 |                          |                        |                       |            |                            |                           |
|--------------------------------------------------|--------------------------------------------|-----------------|--------|---------|-------------------------------------------------|--------------------------|------------------------|-----------------------|------------|----------------------------|---------------------------|
| Life Event                                       | <u>Medical</u><br><u>Network</u>           | Medical<br>Plan | Vision | FSA/HSA | Dependent<br>Care<br>Reimburse-<br>ment Account | Vol.<br>Employee<br>life | Vol.<br>Spouse<br>Life | Vol.<br>Child<br>Life | Met<br>Law | Long<br>Term<br>Disability | Basic<br>Employee<br>Life |
| Adoption                                         | Х                                          | Х               | Х      | Х       | Х                                               | Х                        |                        | Х                     |            | Х                          | Х                         |
| Birth                                            | Х                                          | Х               | Х      | Х       | Х                                               | Х                        |                        | Х                     |            | Х                          | Х                         |
| Death of Dependent                               | Х                                          | Х               | Х      | Х       | Х                                               | Х                        | Х                      | Х                     |            | Х                          | Х                         |
| Divorce/Annulment                                | Х                                          | Х               | Х      | Х       | Х                                               | Х                        | Х                      |                       |            | Х                          | Х                         |
| HSA Contribution<br>Change                       |                                            |                 |        | Х       |                                                 |                          |                        |                       |            |                            |                           |
| Legal Separation                                 | Х                                          | Х               | Х      | Х       | Х                                               | Х                        | Х                      |                       |            | Х                          | Х                         |
| Loss of Dependent<br>Status                      | Х                                          | Х               | Х      | Х       | Х                                               | Х                        |                        | Х                     |            | Х                          | Х                         |
| Overage Dependent                                | Х                                          | Х               | Х      | Х       | Х                                               | Х                        |                        | Х                     |            | Х                          | Х                         |
| Dependent Gains<br>Coverage (Remove<br>coverage) |                                            | Х               | Х      | Х       | X                                               |                          | Х                      | Х                     |            |                            |                           |
| Dependent Loses<br>Coverage (Add<br>coverage)    | Х                                          | Х               | Х      | Х       | X                                               |                          | Х                      | Х                     |            |                            |                           |
| 2020 Enrollment                                  | Х                                          | Х               | Х      | Х       | Х                                               | Х                        | Х                      | Х                     | Х          | Х                          | Х                         |