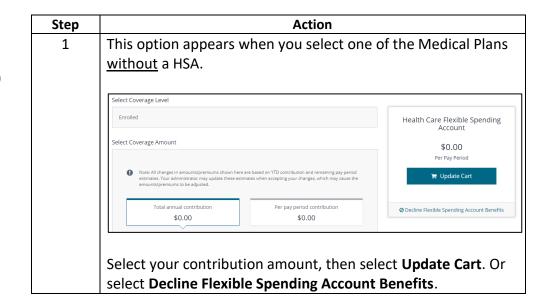

#### Vision

Health Savings Account (HSA)

Limited Flexible Spending Account (Limited FSA)

Health Care Flexible Spending Account (FSA)

Dependent Care Reimbursement Account