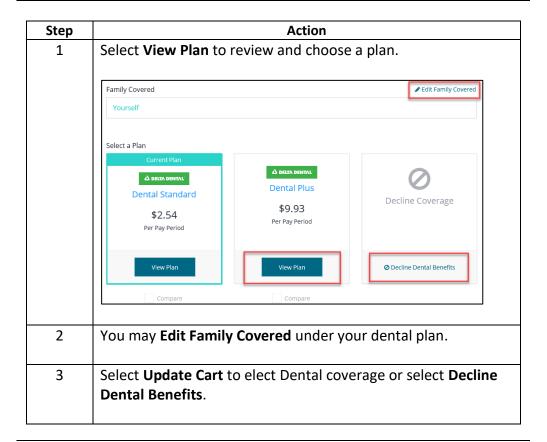

bersecurity Employee Benefits Employee Self-Service Job openings Physical Security Service Center The X YourCause |
| 3    | Select <b>Enroll in New Hire Benefits</b> from the ESS home page.                                                                                                            |

# Employee Benefit Elections – New Hire, Continued

**Procedure**, continued



# **Benefit Elections**

#### Introduction

Each benefit will populate as you select Update Cart or Confirm Plan. As you select or decline each benefit, the system will guide you to the next available benefit.

Or you may Select **Shop Plans** for each of the benefit plans available to you (for example, Medical, Dental, Vision, etc.), as applicable.

#### Medical Network



#### **Medical Plan**



#### **Dental**



#### Vision



Health Savings Account (HSA)



Limited Flexible Spending Account (Limited FSA)



Health Care Flexible Spending Account (FSA)



Dependent Care Reimbursement Account



# Basic Employee Life and AD&D



### Voluntary Employee Life



## Voluntary Spouse Life

| Step | Action