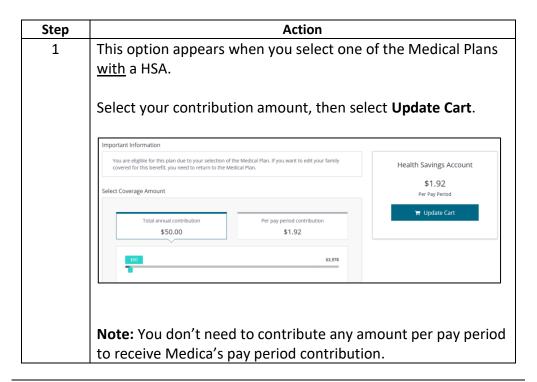

#### Vision

Health Savings Account (HSA)

Limited Flexible Spending Account (Limited FSA)

Health Care Flexible Spending Account (FSA)

Dependent Care Reimbursement Account