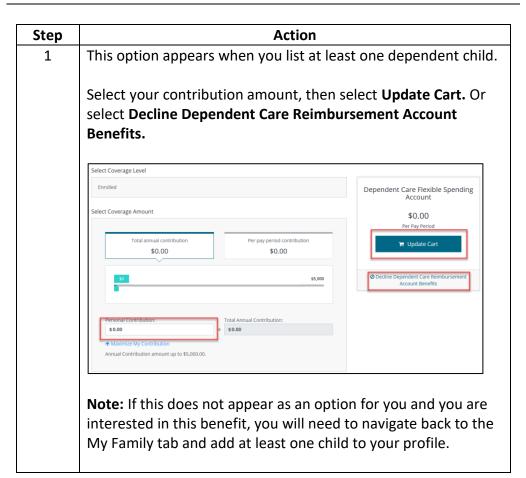

#### Vision

Health Savings Account (HSA)

Limited Flexible Spending Account (Limited FSA)

Health Care Flexible Spending Account (FSA)

Dependent Care Reimbursement Account