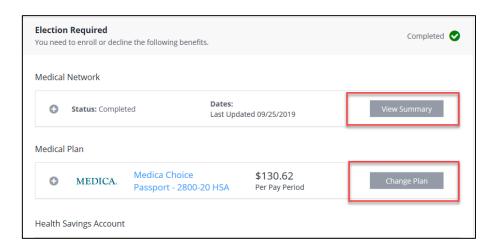

#### Checkout

You may change any elections before you checkout by selecting **Change Plan** or **View Summary** next to each benefit.

Once you have reviewed and confirmed all benefit elections you may Checkout.