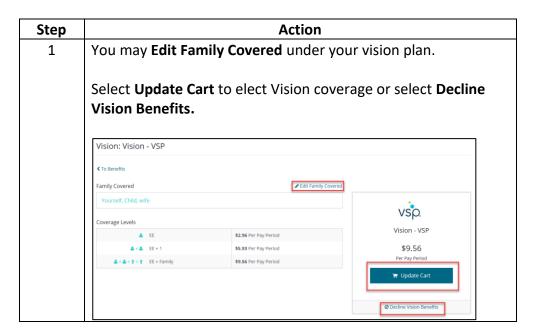

#### Vision

Health Savings Account (HSA)

Limited Flexible Spending Account (Limited FSA)

Health Care Flexible Spending Account (FSA)

Dependent Care Reimbursement Account