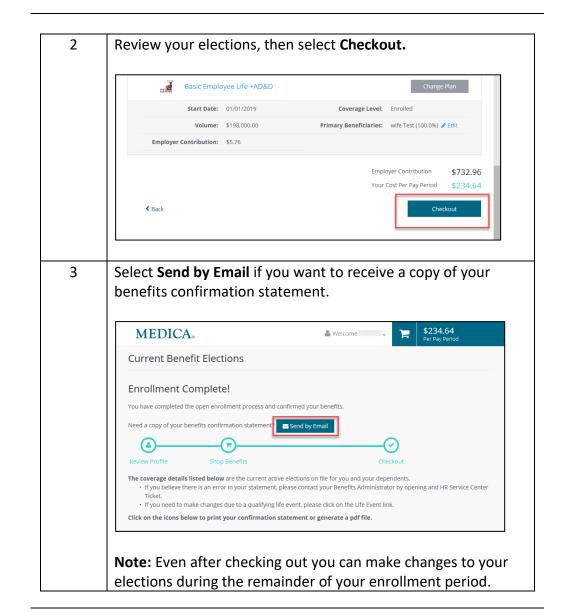

|
|     | Develo .                                                                  |
|     | Note: If this does not appear as an entire for your and your              |
|     | <b>Note:</b> If this does not appear as an option for you and you a       |
|     | interested in this benefit, you will need to navigate back to t           |
|     | My Family tab and add at least one child to your profile.                 |

#### MetLaw



### Long Term Disability



#### Manage Beneficiaries



Manage Beneficiaries, continued



#### Checkout

You may change any elections before you checkout by selecting **Change Plan** or **View Summary** next to each benefit.



Once you have reviewed and confirmed all benefit elections you may Checkout.



#### Checkout, Continued