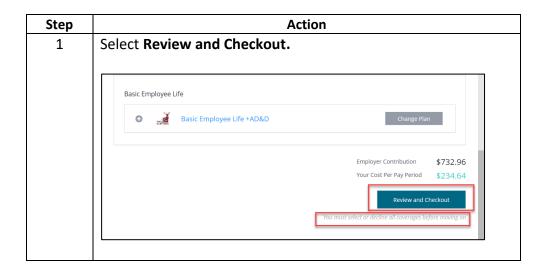

#### Checkout

You may change any elections before you checkout by selecting **Change Plan** or **View Summary** next to each benefit.

Once you have reviewed and confirmed all benefit elections you may Checkout.