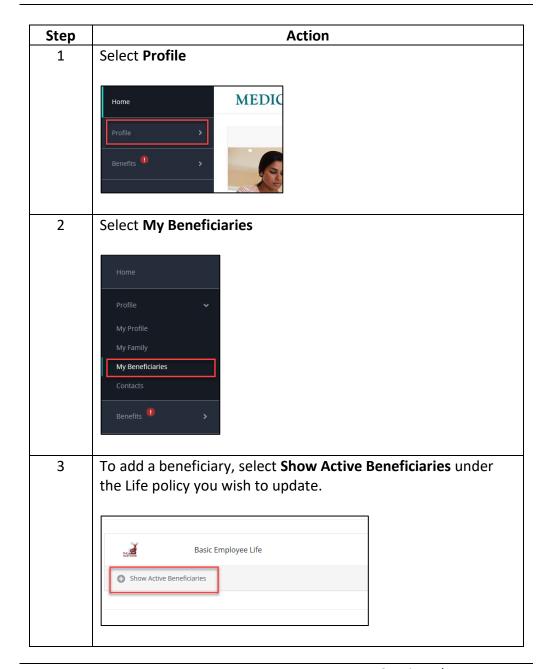

e                                                      |
|     | Family Covered   ✓ Edit Family Covered  Yourself, Child                   |
|     | ▼ Update Carl                                                             |
|     | © Decision Valuriary Child Life Bornells                                  |
|     | Develo .                                                                  |
|     | Note: If this does not appear as an entire for your and your              |
|     | <b>Note:</b> If this does not appear as an option for you and you a       |
|     | interested in this benefit, you will need to navigate back to t           |
|     | My Family tab and add at least one child to your profile.                 |

#### MetLaw



### Long Term Disability



#### Manage Beneficiaries



Manage Beneficiaries, continued



#### Checkout

You may change any elections before you checkout by selecting **Change Plan** or **View Summary** next to each benefit.



Once you have reviewed and confirmed all benefit elections you may Checkout.



#### Checkout, Continued