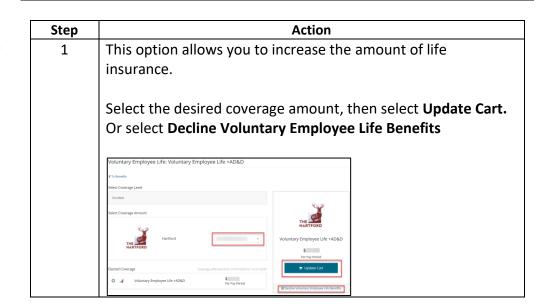

|

# Employee Benefit Elections – New Hire, Continued

**Procedure**, continued



# **Benefit Elections**

#### Introduction

Each benefit will populate as you select Update Cart or Confirm Plan. As you select or decline each benefit, the system will guide you to the next available benefit.

Or you may Select **Shop Plans** for each of the benefit plans available to you (for example, Medical, Dental, Vision, etc.), as applicable.

#### Medical Network



#### **Medical Plan**



#### **Dental**



#### Vision



Health Savings Account (HSA)



Limited Flexible Spending Account (Limited FSA)



Health Care Flexible Spending Account (FSA)



Dependent Care Reimbursement Account



# Basic Employee Life and AD&D



### Voluntary Employee Life



## Voluntary Spouse Life

| Step | Action