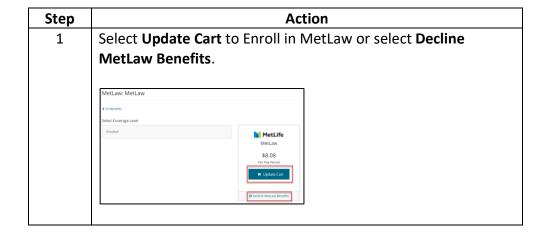

|
|     | Voluntary Child Life                                                      |
|     | Family Covered   ✓ Edit Family Covered  Yourself, Child                   |
|     | ▼ Update Carl                                                             |
|     | © Decision Valuriary Child Life Bornells                                  |
|     | Develo .                                                                  |
|     | Note: If this does not appear as an entire for your and your              |
|     | <b>Note:</b> If this does not appear as an option for you and you a       |
|     | interested in this benefit, you will need to navigate back to t           |
|     | My Family tab and add at least one child to your profile.                 |

#### MetLaw



### Long Term Disability



#### Manage Beneficiaries



Manage Beneficiaries, continued



#### Checkout

You may change any elections before you checkout by selecting **Change Plan** or **View Summary** next to each benefit.



Once you have reviewed and confirmed all benefit elections you may Checkout.



#### Checkout, Continued