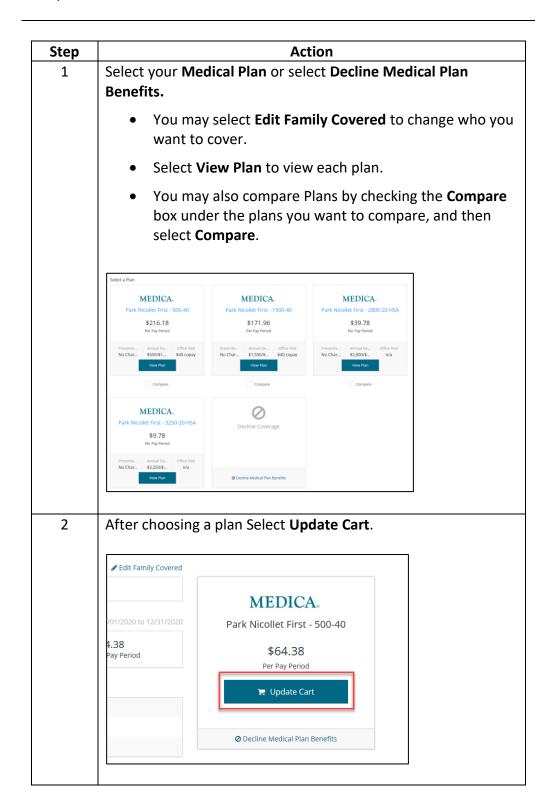

ks  A+ Cafe menu Cybersecurity Employee Benefits Employee Self-Service Job openings Physical Security Service Center The X YourCause |
| 3    | Select <b>Enroll in New Hire Benefits</b> from the ESS home page.                                                                                                            |

# Employee Benefit Elections – New Hire, Continued

**Procedure**, continued



# **Benefit Elections**

#### Introduction

Each benefit will populate as you select Update Cart or Confirm Plan. As you select or decline each benefit, the system will guide you to the next available benefit.

Or you may Select **Shop Plans** for each of the benefit plans available to you (for example, Medical, Dental, Vision, etc.), as applicable.

#### Medical Network



#### **Medical Plan**



#### **Dental**



#### Vision



Health Savings Account (HSA)



Limited Flexible Spending Account (Limited FSA)



Health Care Flexible Spending Account (FSA)



Dependent Care Reimbursement Account



# Basic Employee Life and AD&D



### Voluntary Employee Life



## Voluntary Spouse Life

| Step | Action