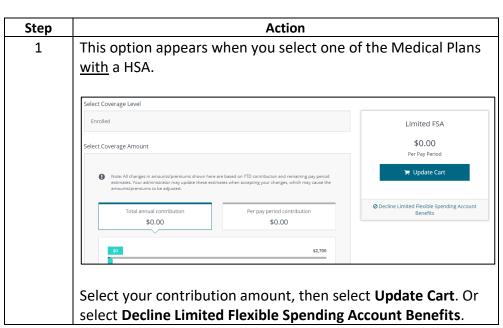

#### Vision

Health Savings Account (HSA)

Limited Flexible Spending Account (Limited FSA)

Health Care Flexible Spending Account (FSA)

Dependent Care Reimbursement Account