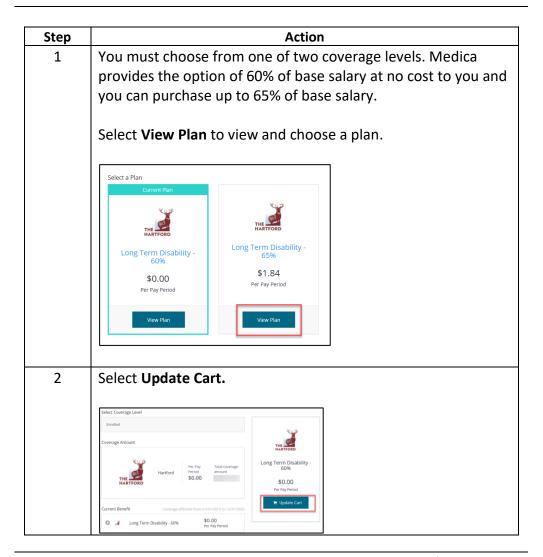

|
|     | Voluntary Child Life                                                      |
|     | Family Covered   ✓ Edit Family Covered  Yourself, Child                   |
|     | ▼ Update Carl                                                             |
|     | © Decision Valuriary Child Life Bornells                                  |
|     | Develo .                                                                  |
|     | Note: If this does not appear as an entire for your and your              |
|     | <b>Note:</b> If this does not appear as an option for you and you a       |
|     | interested in this benefit, you will need to navigate back to t           |
|     | My Family tab and add at least one child to your profile.                 |

#### MetLaw



### Long Term Disability



#### Manage Beneficiaries



Manage Beneficiaries, continued



#### Checkout

You may change any elections before you checkout by selecting **Change Plan** or **View Summary** next to each benefit.



Once you have reviewed and confirmed all benefit elections you may Checkout.



#### Checkout, Continued