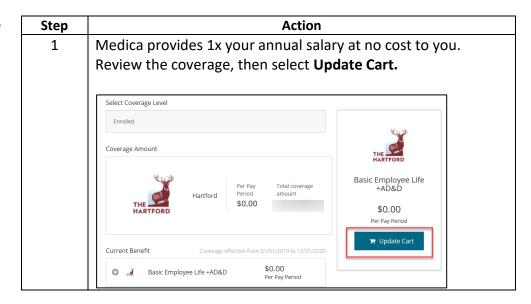

|

# Employee Benefit Elections – New Hire, Continued

**Procedure**, continued



# **Benefit Elections**

#### Introduction

Each benefit will populate as you select Update Cart or Confirm Plan. As you select or decline each benefit, the system will guide you to the next available benefit.

Or you may Select **Shop Plans** for each of the benefit plans available to you (for example, Medical, Dental, Vision, etc.), as applicable.

#### Medical Network



#### **Medical Plan**



#### **Dental**



#### Vision



Health Savings Account (HSA)



Limited Flexible Spending Account (Limited FSA)



Health Care Flexible Spending Account (FSA)



Dependent Care Reimbursement Account



# Basic Employee Life and AD&D



### Voluntary Employee Life



## Voluntary Spouse Life

| Step | Action