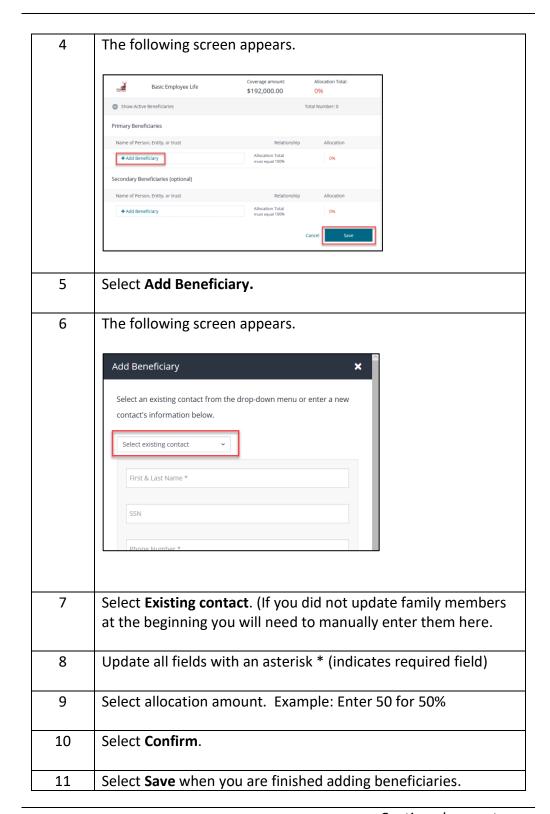

|
|     | Family Covered   ✓ Edit Family Covered  Yourself, Child                   |
|     | ▼ Update Carl                                                             |
|     | © Decision Valuriary Child Life Bornells                                  |
|     | Develo .                                                                  |
|     | Note: If this does not appear as an entire for your and your              |
|     | <b>Note:</b> If this does not appear as an option for you and you a       |
|     | interested in this benefit, you will need to navigate back to t           |
|     | My Family tab and add at least one child to your profile.                 |

#### MetLaw



### Long Term Disability



#### Manage Beneficiaries



Manage Beneficiaries, continued



#### Checkout

You may change any elections before you checkout by selecting **Change Plan** or **View Summary** next to each benefit.



Once you have reviewed and confirmed all benefit elections you may Checkout.



#### Checkout, Continued