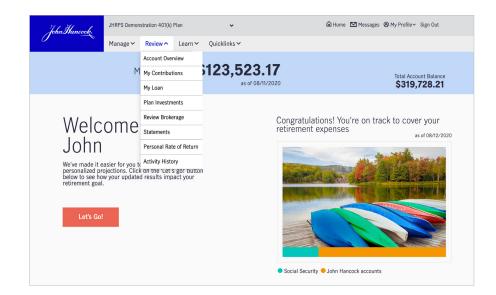

## Log in to myplan.johnhancock.com.

#### Step 1: homepage

Select **"Review brokerage"** under **"Review"** in the top menu. This will bring you to the **"Brokerage account"** page.

This sample is for illustrative purposes only.