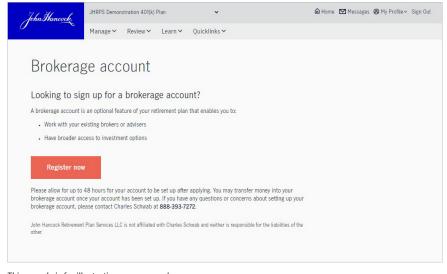

#### Step 2: brokerage account

From this page, select **"Register now"** to complete and submit your request online.

This sample is for illustrative purposes only.

Once you've enrolled, you can view your account anytime from the "Review" tab by selecting "Review brokerage."